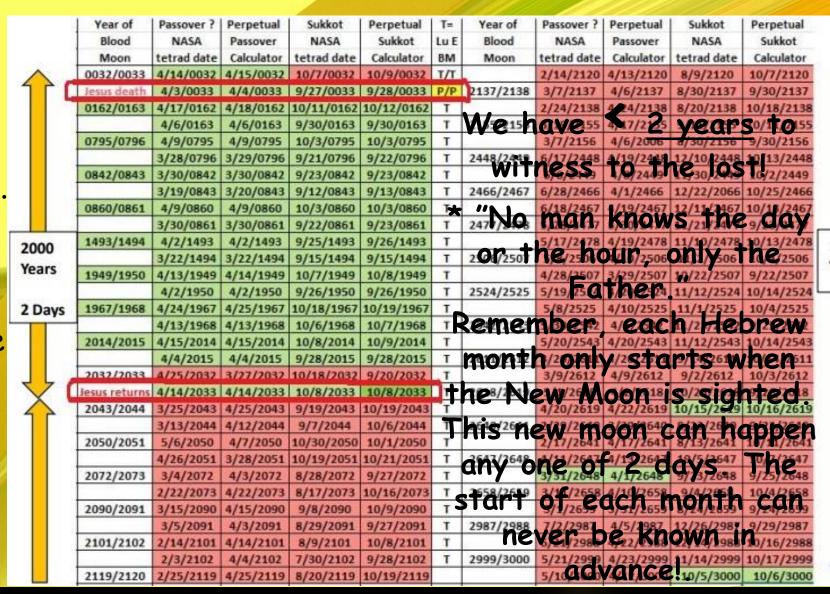

### The Lord has a perfect plan for the Rapture of the CHURCH!

Luke 3:23: Now Jesus Himself began His ministry at about thirty years of age..

Bible scholars believe Jesus had a 3-year ministry and was crucified in the year 0033 on Passover. The Blood Moon chart shows that NASA recorded a Blood moon on the same day, April 3rd, 0033. The Perpetual "Passover/Sukkot" calculator that converts Hebrew feast Days and gives their Equivalent Dates in the Western Calendar, verifies the date for Passover falling on the NASA blood moon date. This same date, April 3rd, 0033, is found in the Chronicles of the Chinese Emperor Guanghua of the 4th dynasty, where his astronomers recorded both a blood moon and total solar eclipse on April 3rd, 0033.

| 1st Blood Moon |          | 2nd Blood Moon |
|----------------|----------|----------------|
| ← (Passover) → | <b>←</b> | ——(Sukkot)———  |

| Year of         | NASA             | Perpetual       | NASA               | Perpetual         |        |
|-----------------|------------------|-----------------|--------------------|-------------------|--------|
| Blood           | Passover         | Passover        | Sukkot             | Sukkot            |        |
| Moon            | tetrad date      | Calculator      | tetrad date        | Calculator        |        |
| 0032/0033       | 4/14/0032        | 4/15/0032       | 10/7/0032          | 10/9/0032         |        |
| Jesus death     | 4/3/0033         | 4/4/0033        | 9/27/0033          | 9/28/0033         |        |
| Between 0033 to | 2033 we have had | 8 perfect tetra | ds of 4 blood moor | s in back-to-back | years. |
| 2032/2033       | 4/25/2032        | 3/27/2032       | 10/18/2032         | 9/20/2032         |        |
| Jesus returns   | 4/14/2033        | 4/14/2033       | 10/8/2033          | 10/8/2033         | - 7    |
| NOTE:           | G 3:             |                 |                    |                   |        |

The green cells indicate a match within 1 day.

The red cells indicate a non-match of two days or more.

**KEY** 

NASA has recorded every tetrad, two blood moons in back-to-back years. There have been 10 tetrads from 0033 out to the year 2033 with no other tetrads for the next 1000 years. This is the master key to unlock the end times pre-tribulation rapture