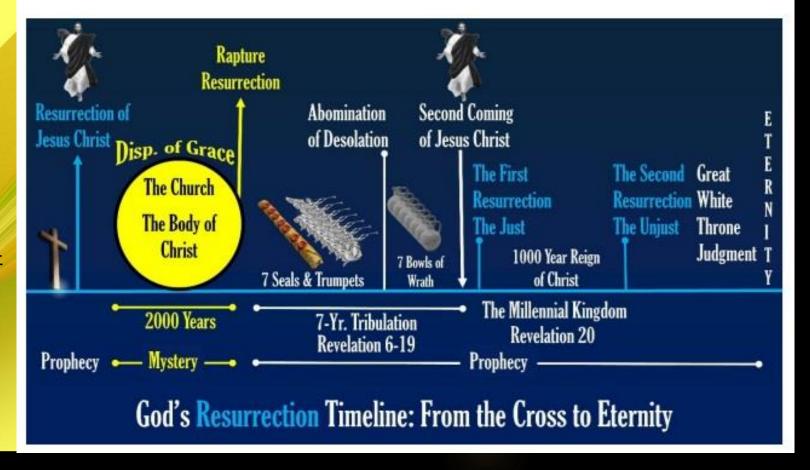

#### Hosea 6:1-3:

...We need to jump ahead 2000 years (2 days) to the year 2033 to satisfy Hosea 6:1-3... (Remember Jesus was crucified April 3, 0033)

On the third day He will raise us up,