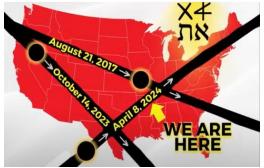

The tragedy in California and loss of life is horrific but GOD wants us to know that worst destruction may be coming to America in the next 2 years, out to the end of 2026. He has forewarned us with the 3 total solar eclipses that have happened in the last 7 years, coast to coast. NASA says that either of these total solar eclipses crossing each other is rare and at the least should not happen for a minimum of 400 years. Now we have had three crossings in just 7 years. Do you know that 7 is GOD's signature number and the number 3 is the next most significant number in the Bible? It is scary to think these 3 total solar eclipses sketch out the <u>first</u> and <u>last</u> letter in the ancient Hebrew alphabet, the ALEPH and the TAV. The **Beginning** and the **END**, signifying, I believe, the destruction of some of our major U.S. cities with fire from nuclear missiles. The above chart shows 38 perfect tetrads (4 blood moons in back-to-back years falling on Jewish feasts, Passover and Sukkot). We must have a known start date, which is the crucifixion date of Yeshua (Jesus), April 3, 0033, (Happening under a blood moon) and ending with His return to earth after April 3, 2033. Hosea 6:1-3: predicts this period of time perfectly with the blood moon tetrads bearing witness. Not another tetrad for the next 1000 years is significant. The Aleph and Tav Hebrew characters GOD painted across our skies is a sign of coming judgement. The worst possible scenario would be nuclear war. Zechariah around 540 BC had an ominous warning for us ~2500 years in the future.