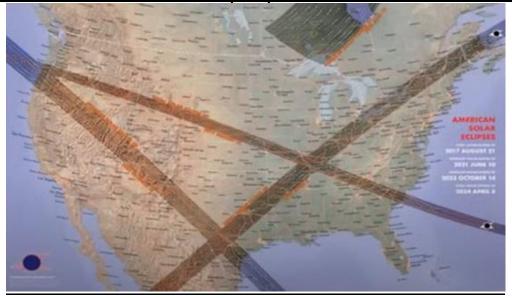

This next map shows all three total solar eclipses that will happen in a short 7 year time span. Prior to the 2017 total solar eclipse, the USA had not seen another for 99 years, back to 1918.

On April  $8^{th}$ , 2024, God, Hashem, will complete His 50 mile wide black "X" across our country, and at the same time, completes his second sign, a Hebrew character, the Aleph.

And then we have three (3) total solar eclipses, coast to coast across the USA in <u>7 years</u> is truly amazing and certainly a compelling <u>sign</u> from Yeshua. Each year, between two and five solar eclipses are visible somewhere around the world. Total solar eclipses happen, on average, every 18 months. But for <u>a given spot</u> on the planet, total eclipses of the sun are only seen every <u>400 years</u> or so, since the portion of Earth from which each total eclipse is visible is so small. In 7 years, we have had 3 crossings of 2 different solar eclipses over the same <u>given spot</u>. NASA says this should only happen every 400 years. So, this didn't happen by any chance. It was designed by God Himself to give our country a serious message.