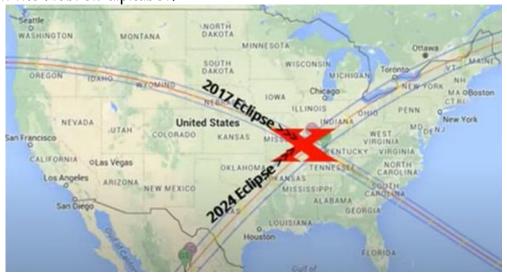

This eclipse along with the other 2 solar eclipses (the one is 2017 and the one coming in April 2024) form the "Aleph and a Tav" letters over the U.S. The "X" is the "Tav" part of this pattern. Looks like Someone has written their initials with the Eclipse paths....? But if that is not convincing enough; The upcoming eclipse on April 8, 2024, crosses directly over some interesting towns...in the U.S. and Canada...

Jonah, TX; ; Nineveh, IN; Nineveh, OH; Nineveh, PA; Nineveh, NY; and Nineveh, Nova Scotia.... <u>And if that isn't enough</u>... It also partially eclipses 3 more Nineveh's....; Nineveh, IL; Nineveh, VA and Nineveh, MO. So, 8 Nineveh's total, with 5 being direct...totally eclipsed towns. But notice: There is only **ONE** town named **JONAH**, ... In the story of Jonah, when he finally went to Nineveh, he warned them that if they did not repent, **God would destroy them in 40 days**... **April 8**, 2024 + 40 days???