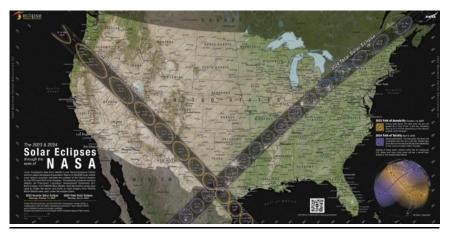

# WARNING of possible judgment on America

This video summarizes this paper wonderfully. A must see video. https://www.youtube.com/watch?v=3\_mcNX99VaU&t=28s

It is amazing to me how Adonai uses blood moons to speak to Israel and total solar eclipses to speak to all the other nations on earth. NASA is such a great tool that helps us to understand what God is doing. This is the latest NASA map showing the most recent total solar eclipse path that happened on October 14, 2023, and the most significant total solar eclipse that will happen on April 8, 2024.

New NASA Map Details 2023 and 2024 Solar Eclipses in the US <a href="https://www.nasa.gov/solar-system/new-nasa-map-details-2023-and-2024-solar-eclipses-in-the-us/">https://www.nasa.gov/solar-system/new-nasa-map-details-2023-and-2024-solar-eclipses-in-the-us/</a>