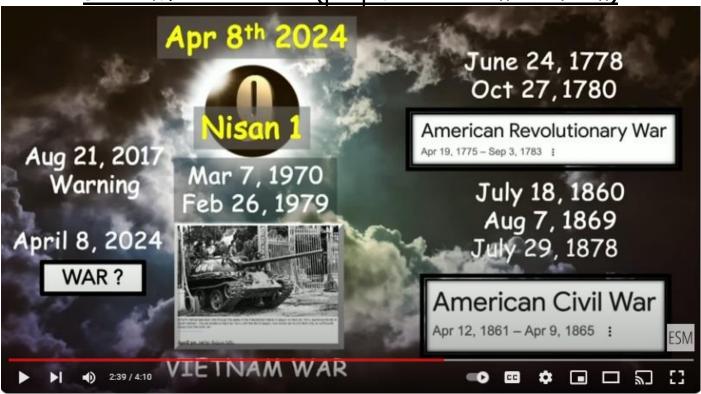

There is further evidence that God uses solar eclipses to predict war in the United States.

Highlight "How the coming eclipse may mean trouble is ahead"

These eclipses highlighted above, bracketing the American Revolutionary War, American Civil War and the Vietnam War, are nothing like the 3 mentioned earlier happening from 2017 to 2024. The solar eclipse globe maps below were taken off the NASA website for the above dates and show very poor coverage over the USA, with a couple being just a partial eclipse slightly over our border. There is only one eclipse centrally located over our country.

And then we have three (3) total solar eclipses, coast to coast across the USA in <u>7 years</u> is truly amazing and certainly a compelling <u>sign</u> from Yeshua. Each year, between two and five solar eclipses are visible somewhere around the world. Total solar eclipses happen, on average, every 18 months. But for <u>a given spot</u> on the planet, total eclipses of the sun are only seen every <u>400 years</u> or so, since the portion of Earth from which each total eclipse is visible is so small. In 7 years, we have had 3 crossings of 2 different solar eclipses over the same <u>given spot</u>. NASA says this should only happen every 400 years. So, this didn't happen by any chance. It was designed by God Himself to give our country a serious message.