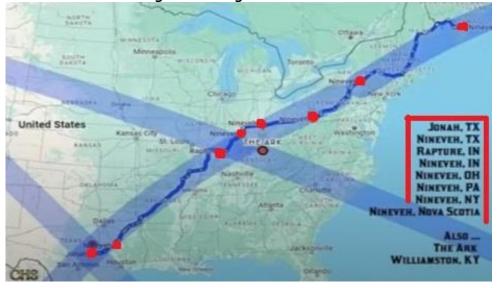

This eclipse along with the other 2 solar eclipses (the one is 2017 and the one coming in April 2024) form the "Aleph and a Tav" letters over the U.S. The "X" is the "Tav" part of this pattern. Looks like Someone has written their initials with the Eclipse paths....? But if that is not convincing enough; The upcoming eclipse on April 8, 2024, crosses directly over some interesting towns...in the U.S. and Canada...

Jonah, TX; ; Nineveh, IN; Nineveh, OH; Nineveh, PA; Nineveh, NY; and Nineveh, Nova Scotia.... <u>And if that isn't enough</u>... It also partially eclipses 3 more Nineveh's....; Nineveh, IL; Nineveh, VA and Nineveh, MO. So, 8 Nineveh's total, with 5 being direct...totally eclipsed towns. But notice: There is only **ONE** town named **JONAH**, ... In the story of Jonah, when he finally went to Nineveh, he warned them that if they did not repent, **God would destroy them in 40 days**... **April 8**, 2024 + 40 days???

So now you have a possible date, from the Bible. Will it be a significant or relevant date? 40 days after April 8? Maybe, maybe not. I am not a date setter. But it is beyond coincidence that this eclipse passes over these towns with these names. A clear warning is there.