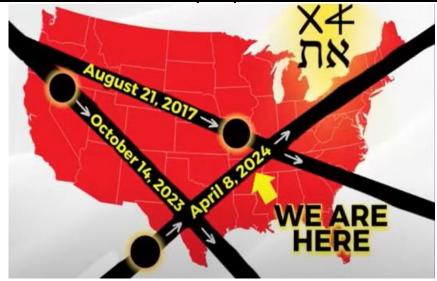

This next map shows all three total solar eclipses that will happen in a short 7 year time span. Prior to the 2017 total solar eclipse, the USA had not seen another for 99 years, back to 1918.

On April  $8^{th}$ , 2024, God, Hashem, will complete His 50 mile wide black "X" across our country, and at the same time, completes his second sign, a Hebrew character, the Aleph.

It is amazing that on April 8, 2024, this 3rd total solar eclipse falling across our nation traces out and completes, the first and last Hebrew letters, Aleph and Tav in ancient Hebrew script. April 8<sup>th</sup> is also Nissan 1. Nissan 1 is a vestige of a very ancient, almost extinct Jewish custom called Seder Al-Tawhid (Arabic, Seder Ha-Yikhud in Hebrew, the ritual of the unity). This ritual takes place annually on the first of Nisan. The name denotes a celebration of the unity of God and the miracles that he wrought during this month surrounding the Exodus from Egypt.

With these two graphic signs in the sky, we have a message from God. These Hebrew characters are the first and last letters in the old Hebrew alphabet, signifying "the beginning and the end" and the likely destruction of our country. This will happen at the latest in the year 2026, but will not happen before April 8, 2024.

This eclipse along with the other 2 solar eclipses (the one is 2017 and the one coming in April 2024) form the "Aleph and a Tav" letters over the U.S. The "X" is the "Tav" part of this pattern. Looks like Someone has written their initials with the Eclipse paths....? But if that is not convincing enough; The upcoming eclipse on April 8, 2024, crosses directly over some interesting towns...in the U.S. and Canada...