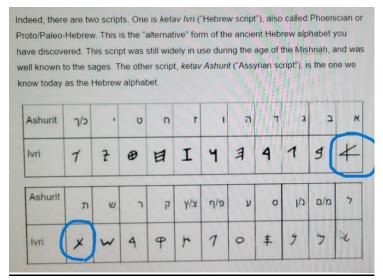

This next map shows all three total solar eclipses that will happen in a short 7 year time span. Prior to the 2017 total solar eclipse, the USA had not seen another for 99 years, back to 1918.

On April  $8^{th}$ , 2024, God, Hashem, will complete His 50 mile wide black "X" across our country, and at the same time, completes his second sign, a Hebrew character, the Aleph.

The Aleph is in the shape of an A, laid on its side. In the old ancient Hebrew script. (Not the modern Hebrew script of today.) This is the first letter in the Hebrew alphabet.

At the same time the Aleph, the Hebrew character is completed, the Tav (X) is completed which is the last letter in the Hebrew alphabet.

It is amazing that on April 8, 2024, this 3rd total solar eclipse falling across our nation traces out and completes, the first and last Hebrew letters, Aleph and Tav in ancient Hebrew script. April 8<sup>th</sup> is also Nissan 1. Nissan 1 is a vestige of a very ancient, almost extinct Jewish custom called Seder Al-Tawhid (Arabic, Seder Ha-Yikhud in Hebrew, the ritual of the unity). This ritual takes place annually on the first of Nisan. The name denotes a celebration of the unity of God and the miracles that he wrought during this month surrounding the Exodus from Egypt.