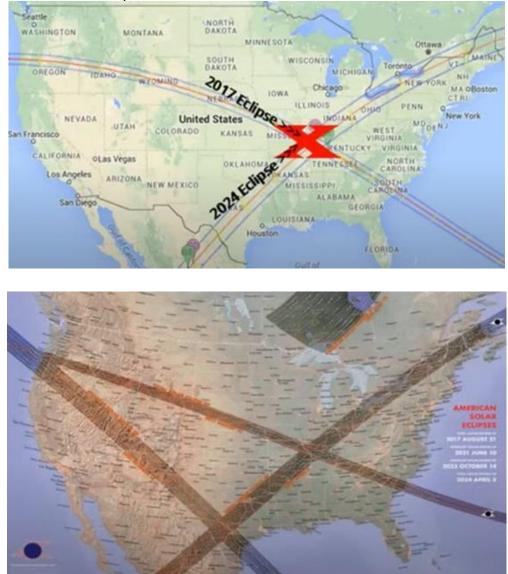

This next map shows all three total solar eclipses that will happen in a short 7 year time span. Prior to <u>the</u> 2017 total solar eclipse, the USA had not seen another for 99 years, back to 1918.

On April 8<sup>th</sup>, 2024, God, Hashem, will complete His 50 mile wide black "**X**" across our country, and at the same time, completes his second sign, a Hebrew character, the Aleph.

This eclipse along with the other 2 solar eclipses (the one is 2017 and the one coming in April 2024) form the "**Aleph and a Tav**" letters over the U.S. The "**X" is the "Tav" part** of this pattern. Looks like Someone has written their initials with the Eclipse paths....? But if that is not convincing enough; The upcoming eclipse on April 8, 2024, crosses directly over some interesting towns...in the U.S. and Canada...