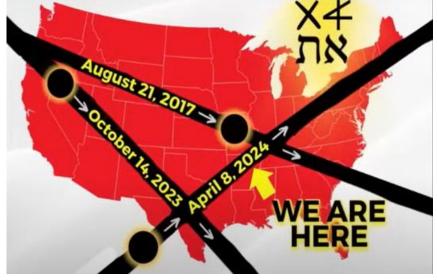

This next map shows all three total solar eclipses that will happen in a short 7 year time span. Prior to <u>the</u> 2017 total solar eclipse, the USA had not seen another for 99 years, back to 1918.

On April 8<sup>th</sup>, 2024, God, Hashem, will complete His 50 mile wide black "**X**" across our country, and at the same time, completes his second sign, a Hebrew character, the Aleph.

With these two graphic signs in the sky, we have a message from God. These Hebrew characters are the first and last letters in the old Hebrew alphabet, signifying "the beginning and the end" and the likely destruction of our country. This will happen at the latest in the year 2026, but will not happen before April 8, 2024.

This eclipse along with the other 2 solar eclipses (the one is 2017 and the one coming in April 2024) form the "**Aleph and a Tav**" letters over the U.S. The "**X" is the "Tav" part** of this pattern. Looks like Someone has written their initials with the Eclipse paths....? But if that is not convincing enough; The upcoming eclipse on April 8, 2024, crosses directly over some interesting towns...in the U.S. and Canada...