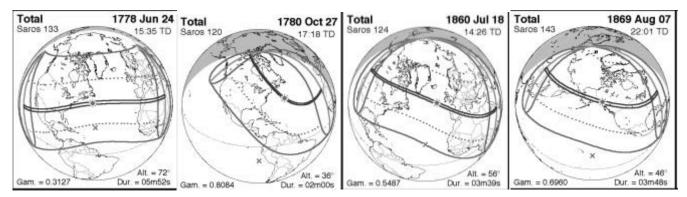

There is further evidence that God uses solar eclipses to predict war in the United States.

Highlight "How the coming eclipse may mean trouble is ahead"

These eclipses highlighted above, bracketing the American Revolutionary War, American Civil War and the Vietnam War, are nothing like the 3 mentioned earlier happening from 2017 to 2024. The solar eclipse globe maps below were taken off the NASA website for the above dates and show very poor coverage over the USA, with a couple being just a partial eclipse slightly over our border. There is only one eclipse centrally located over our country.

And then we have three (3) total solar eclipses, coast to coast across the USA in <u>7 years</u> is truly amazing and certainly a compelling <u>sign</u> from Yeshua. Each year, between two and five solar eclipses are visible somewhere around the world. Total solar eclipses happen, on average, every 18 months. But for <u>a given spot</u> on the planet, total eclipses of the sun are only seen every <u>400 years</u> or so, since the portion of Earth from which each total eclipse is visible is so small. In 7 years, we have had 3 crossings of 2 different solar eclipses over the same <u>given spot</u>. NASA says this should only happen every 400 years. So, this didn't happen by any chance. It was designed by God Himself to give our country a serious message.