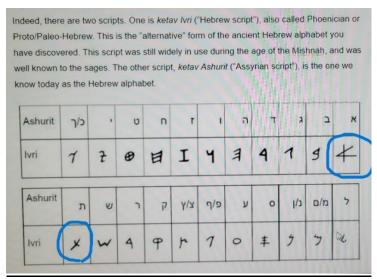

The Aleph is in the shape of an **A**, laid on its side. In the old ancient Hebrew script. (Not the modern Hebrew script of today.) This is the first letter in the Hebrew alphabet.

At the same time the Aleph, the Hebrew character is completed, the Tav (X) is completed which is the last letter in the Hebrew alphabet.