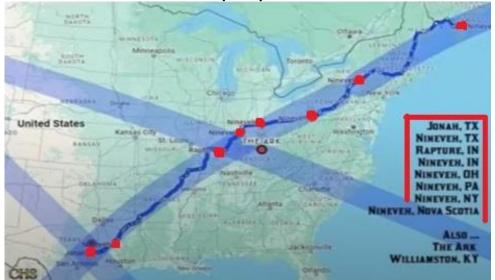

This eclipse along with the other 2 solar eclipses (the one is 2017 and the one coming in April 2024) form the "**Aleph and a Tav**" letters over the U.S. The "**X" is the "Tav" part** of this pattern. Looks like Someone has written their initials with the Eclipse paths....? But if that is not convincing enough; The upcoming eclipse on April 8, 2024, crosses directly over some interesting towns...in the U.S. and Canada...

Jonah, TX; ; Nineveh, IN; Nineveh, OH; Nineveh, PA; Nineveh, NY; and Nineveh, Nova Scotia.... <u>And if</u> <u>that isn't enough</u>... It also partially eclipses 3 more Nineveh's....; Nineveh, IL; Nineveh, VA and Nineveh, MO. So, 8 Nineveh's total, with 5 being direct...totally eclipsed towns. But notice: There is only **ONE** town named **JONAH**, ... In the story of Jonah, when he finally went to Nineveh, he warned them that if they did not repent, **God would destroy them in 40 days**... **April 8**, **2024** + **40 days**???

So now you have a possible date, from the Bible. Will it be a significant or relevant date? 40 days after April 8? Maybe, maybe not. I am not a date setter. But it is beyond coincidence that this eclipse passes over these towns with these names. A clear warning is there.