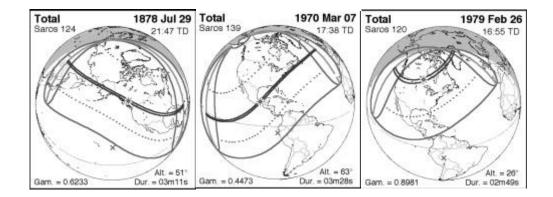

There is further evidence that God uses solar eclipses to predict war in the United States.

Highlight "How the coming eclipse may mean trouble is ahead"

These eclipses highlighted above, bracketing the American Revolutionary War, American Civil War and the Vietnam War, are nothing like the 3 mentioned earlier happening from 2017 to 2024. The solar eclipse globe maps below were taken off the NASA website for the above dates and show very poor coverage over the USA, with a couple being just a partial eclipse slightly over our border. There is only one eclipse centrally located over our country.

And then we have three (3) total solar eclipses, coast to coast across the USA in <u>7 years</u> is truly amazing and certainly a compelling <u>sign</u> from Yeshua. Each year, between two and five solar eclipses are visible somewhere around the world. Total solar eclipses happen, on average, every 18 months. But for <u>a given spot</u> on the planet, total eclipses of the sun are only seen every <u>400 years</u> or so, since the portion of Earth from which each total eclipse is visible is so small. In 7 years, we have had 3 crossings of 2 different solar eclipses over the same <u>given spot</u>. NASA says this should only happen every 400 years. So, this didn't happen by any chance. It was designed by God Himself to give our country a serious message.