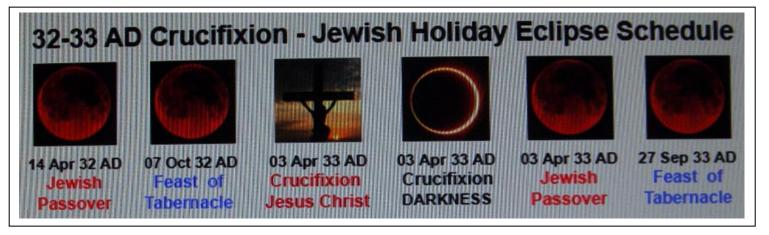

Lunar eclipses occur many times as can be seen below. According to NASA Five Millennium Catalog of Lunar Eclipse statistics: From 1999 BC to + 3000 AD (2000 BCE to 3000 CE):

- There was a total of 12,064 lunar eclipses, including **<u>partial</u>** eclipses.
- There were 3,479 total lunar eclipses in these five millennium.
- There were 142 Lunar tetrads in these five millennium.
- Of these, only 62 tetrads fall under the period 1AD to 2100 AD.
- Out of these 62 tetrads only 8 of them fall on biblical Feast Days.
  - The 1<sup>st</sup> and 10<sup>th</sup> tetrad, 0032/0033 & 2032/2033 are different, in that the 0032 and 2032 blood moons do not fall on feast holidays, while the 0033 and 2033 blood moons do.
- After the 2032/2033 tetrad there are no more tetrads for 1000 yrs.

Yeshua the Messiah was crucified on April 3rd 0033. On April 3<sup>rd</sup>, 2033, AD it will be exactly 2000 years since this event. Hosea 6:1-3: shows very clearly that Jesus' second coming could happen at the earliest, April 3<sup>rd</sup>, 2033, or any day after. God is still using Blood Moons to speak to Israel and October 8, 2033, is the start of Sukkot (Tabernacles) and targets the 4th blood moon of this tetrad happening on this day. This October 8th date stands out because we have had 8 tetrads, and all the 4 Blood Moons in each tetrad have fallen on Passover and Sukkot. (A miracle in itself) The 1<sup>st</sup> tetrad starting in 0032 is unique in that a blood moon does not fall on the start of the Sukkot festival. The year Jesus died, 0033 does have a perfect tetrad except for the fact the blood moon on His execution day is only partial. We have 8 tetrads that are perfect full blood moons, except for the 0032 and 2032 tetrads. It is important to note that there is not another tetrad for the next 1000 years.