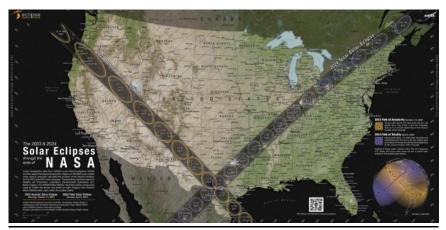

# WARNING of possible judgment on America

It is amazing to me how Adonai uses blood moons to speak to Israel and total solar eclipses to speak to all the other nations on earth. NASA is such a great tool that helps us to understand what God is doing. This is the latest NASA map showing the most recent total solar eclipse path that happened on October 14, 2023, and the most significant total solar eclipse that will happen on April 8, 2024.

New NASA Map Details 2023 and 2024 Solar Eclipses in the US <a href="https://www.nasa.gov/solar-system/new-nasa-map-details-2023-and-2024-solar-eclipses-in-the-us/">https://www.nasa.gov/solar-system/new-nasa-map-details-2023-and-2024-solar-eclipses-in-the-us/</a>

This next map shows all three total solar eclipses that will happen in a short 7 year time span. Prior to <u>the</u> 2017 total solar eclipse, the USA had not seen another for 99 years, back to 1918.

On April 8<sup>th</sup>, 2024, God, Hashem, will complete His 50 mile wide black "**X**" across our country, and at the same time, completes his second sign, a Hebrew character, the Aleph.