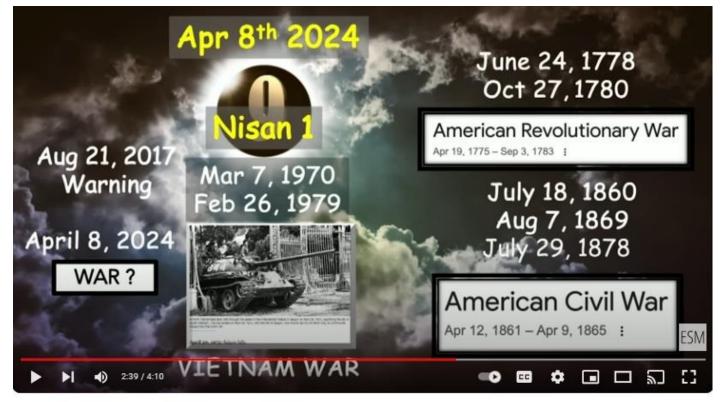

There is further evidence that God uses solar eclipses to predict war in the United States.

Highlight "How the coming eclipse may mean trouble is ahead"

These eclipses highlighted above, bracketing the American Revolutionary War, American Civil War and the Vietnam War, are nothing like the 3 mentioned earlier happening from 2017 to 2024. The solar eclipse globe maps below were taken off the NASA website for the above dates and show very poor coverage over the USA, with a couple being just a partial eclipse slightly over our border. There is only one eclipse centrally located over our country.

And then we have three (3) total solar eclipses, coast to coast across the USA in <u>7 years</u> is truly amazing and certainly a compelling <u>sign</u> from Yeshua. Each year, between two and five solar eclipses are visible somewhere around the world. Total solar eclipses happen, on average, every 18 months. But for <u>a given spot</u> on the planet, total eclipses of the sun are only seen every <u>400 years</u> or so, since the portion of Earth from which each total eclipse is visible is so small. In 7 years, we have had 3 crossings of 2 different solar eclipses over the same <u>given spot</u>. NASA says this should only happen every 400 years. So, this didn't happen by any chance. It was designed by God Himself to give our country a serious message.